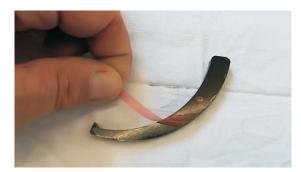

We therefore strongly recommend to conduct the hereby described modification to the EASY-STARTER as per pictures shown.

The necessary part - "arc adapter" - can be received from any EOS engine partner or dealer or from EOS engine Austria directly for free!