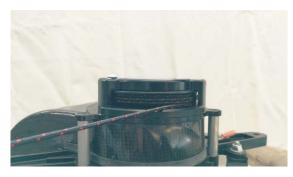

## recommended modification on EASY-STARTER

for engines EOS 100 / 100 Booster / ICI EOS 150 ICI

(not relevant for regular standard starter!)

Due to different circumstances - improper recoil or incorrect angle or extensive vibration or improper tension of the starter rope, or a combination of these conditions - it may happen that the starter rope going into the gap between starter housing and rope spool. In consequence the rope is getting caught by the fins of the magnet wheel and damage to rope, starter mechanism, magnet wheel may occur.

We therefore strongly recommend to conduct the hereby described modification to the EASY-STARTER as per pictures shown.

The necessary part - "arc adapter" - can be received from any EOS engine partner or dealer or from EOS engine Austria directly for free!