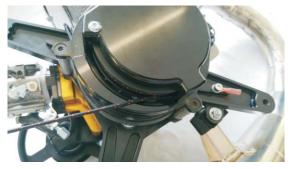

## recommended modification on EASY-STARTER

for engines EOS 100 / 100 Booster / ICI EOS 150 ICI

(not relevant for regular standard starter!)

Due to different circumstances - improper recoil or incorrect angle or extensive vibration or improper tension of the starter rope, or a combination of these conditions - it may happen that the starter rope going into the gap between starter housing and rope spool. In consequence the rope is getting caught by the fins of the magnet wheel and damage to rope, starter mechanism, magnet wheel may occur.

We therefore strongly recommend to conduct the hereby described modification to the EASY-STARTER as per pictures shown.

The necessary part - "arc adapter" - can be received from any EOS engine partner or dealer or from EOS engine Austria directly for free!