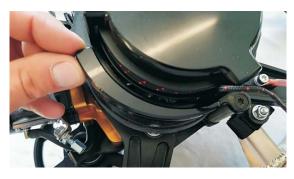

We therefore strongly recommend to conduct the hereby described modification to the EASY-STARTER as per pictures shown.

The necessary part - "arc adapter" - can be received from any EOS engine partner or dealer or from EOS engine Austria directly for free!