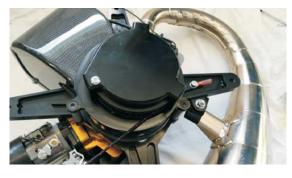

## recommended modification on EASY-STARTER

for engines EOS 100 / 100 Booster / ICI EOS 150 ICI

(not relevant for regular standard starter!)

Due to different circumstances - improper recoil or incorrect angle or extensive vibration or improper tension of the starter rope, or a combination of these conditions - it may happen that the starter rope going into the gap between starter housing and rope spool. In consequence the rope is getting caught by the fins of the magnet wheel and damage to rope, starter mechanism, magnet wheel may occur.

We therefore strongly recommend to conduct the hereby described modification to the EASY-STARTER as per pictures shown.

The necessary part - "arc adapter" - can be received from any EOS engine partner or dealer or from EOS engine Austria directly for free!