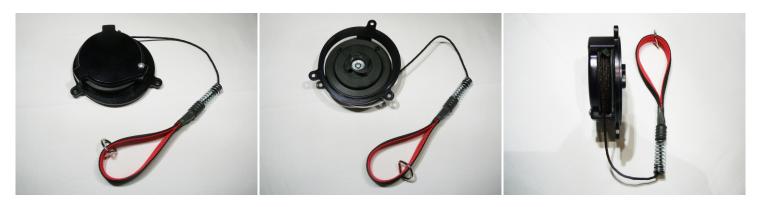

## the new **EASY-STARTER** hand pull starter

- for EOS 100 and EOS 100 Booster -

advantage over the standard starter;

- remarkable less pull force
- no kickback / no recoil of the compression force to your hand while pulling
- more momentum and acceleration for the start-up
- easier engine start-up

## - optional part -

The new EASY-STARTER can be ordered together with a new engine as an option for a surcharge as an alternative replacing the standard hand starter, or by separate to upgrade older engines.