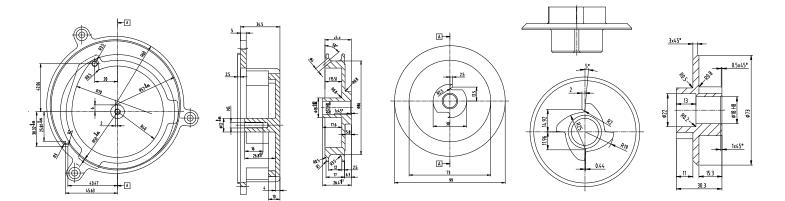

## the new **EASY-STARTER** hand pull starter

- for EOS 100 and EOS 100 Booster -

advantage over the standard starter;

- remarkable less pull force
- no kickback / no recoil of the compression force to your hand while pulling
- more momentum and acceleration for the start-up
- easier engine start-up

## - how does it work -

In addition to the recuperating spring there is a separate special spring mechanism activating the momentum for the start-up in a delayed but intensified and stroke absorbing mode.

## - optional part -

The new EASY-STARTER can be ordered together with a new engine as an option for a surcharge as an alternative replacing the standard hand starter, or by separate to upgrade older engines.